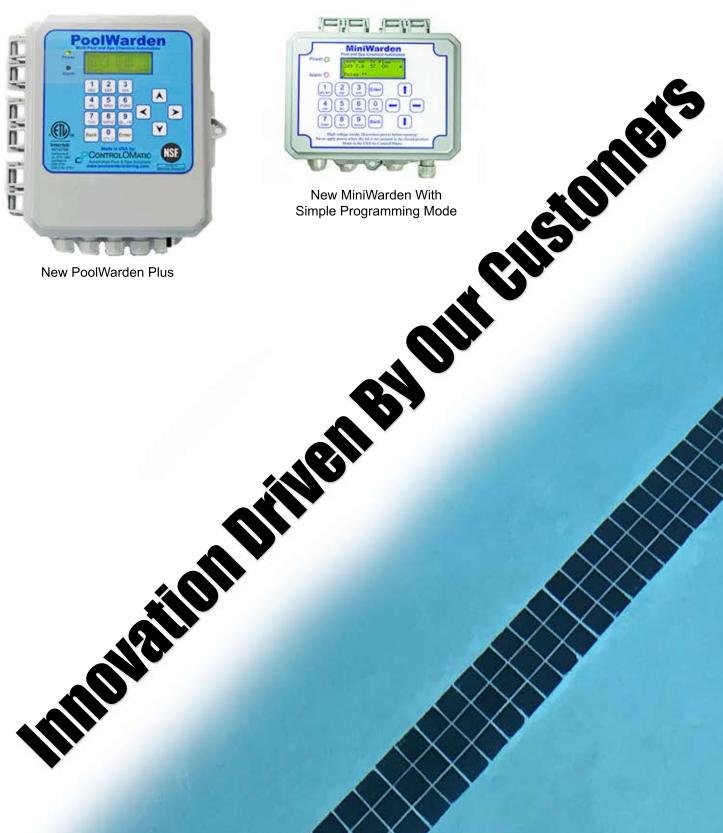

What is a PoolWarden and what can you do with it?

**The PoolWarden** can do everything a MiniWarden can do plus it is available in a Single or Dual ORP/pH/Temp controller with optional Free Chlorine via our TrueDPD colorimetric residual reader that not only feeds sanitizer and pH control, but can also control heaters with 2 daily set points for heaters, backup sanitizers, acid and CO2 control, automated enzyme and de-foamer feed with 2 auxiliary relays per pool that can be dry contact or incoming 110/220 VAC. Cyanuric Acid ORP offset programming is standard to help maintain more consistent chlorine levels in pools with cyanic acid. Can be used with Chlorine or Bromine.

**The PoolWarden Plus** has advanced communication and comes standard with Ethernet, WIFI, USB and Bluetooth which allows for operation via a smart phone, tablet or PC from anywhere an internet connection is available. A low cost Bluetooth printer is also available eliminating the need for expensive serial printers with cable restrictions. The PoolWarden Plus also has the ability for easy software updates for expanding plug and play accessories and user experience capabilities. You can also manage chemical costs as well as proactively address problems before they get out of hand.

What is a MiniWarden and what can you do with it?

**The MiniWarden**, a low cost Residential/Commercial ORP-pH chemical automation system with temperature monitoring that has 2 selectable modes of operation, Simple & Advanced. The Simple Mode works off easy to use cycle times and selectable ORP & pH spreads to simplify proportional feed. The Advanced Mode allows for extremely precise chemical feed much like expensive pulse feeders for those situations that require more specific feed cycles. Choose between acid and base feed as well as ORP dry contact or 110VAC to accommodate and feed system including salt systems. A gold ORP sensor can be added when using salt or liquid chlorine. pH can be adjusted with acid, base or CO2. When in Advanced Mode, the effects of acid feed on lowering alkalinity can be minimized with the precision programming. Monitoring the Langelier Index by inputting alkalinity and hardness. It can be used with Chlorine or Bromine.