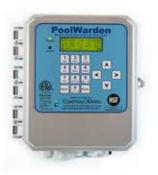

What is a PoolWarden and what can you do with it?

**The PoolWarden** can do everything a MiniWarden can do plus it is available in a Single or Dual ORP/pH/Temp controller with optional Free Chlorine via our TrueDPD colorimetric residual reader that not only feeds sanitizer and pH control, but can also control heaters with 2 daily set points for heaters, backup sanitizers, acid and CO2 control, automated enzyme and de-foamer feed with 2 auxiliary relays per pool that can be dry contact or incoming 110/220 VAC. Cyanuric Acid ORP offset programming is standard to help maintain more consistent chlorine levels in pools with cyanic acid. Can be used with Chlorine or Bromine.

#### **PoolWarden**

1 or 2 pool ORP/pH controller with temperature monitoring and EnergySmart heater control with AUX relays (2 per pool) which also allows for controlling salt systems or ancillary chemicals. Data recording and security. Langelier Index NSF, UL

#### PoolWarden T22

1 or 2 pool Free Chlorine/ORP/pH controller with temperature monitoring and EnergySmart heater control with AUX relays (2 per pool) which also allows for controlling salt systems or ancillary chemicals. Data recording and security. Langelier Index, NSF 50, UL