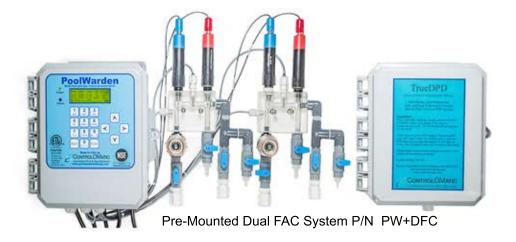

#### **PoolWarden Plus FAC**

PoolWarden Plus with TrueDPD FAC residual PPM colorimetric sensor. CA Title 22 & Oregon Health compliant. NSF, UL

#### **TrueDPD The Standard In Free Chlorine Testing**

The PoolWarden FAC has all the features of the PoolWarden along with DPD Free Chlorine testing in PPM. Unlike Calculated PPM based on ORP/pH levels, DPD is a True FAC residual reading. DPD is also used to calibrate amperometric and solid state sensors.