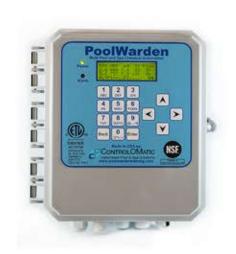

What is a PoolWarden and what can you do with it?

**The PoolWarden** can do everything a MiniWarden can do plus it is available in a Single or Dual ORP/pH/Temp controller with optional Free Chlorine via our TrueDPD colorimetric residual reader that not only feeds sanitizer and pH control, but can also control heaters with 2 daily set points for heaters, backup sanitizers, acid and CO2 control, automated enzyme and de-foamer feed with 2 auxiliary relays per pool that can be dry contact or incoming 110/220 VAC. Cyanuric Acid ORP offset programming is standard to help maintain more consistent chlorine levels in pools with cyanic acid. Can be used with Chlorine or Bromine.

#### **PoolWarden**

1 or 2 pool ORP/pH controller with temperature monitoring and EnergySmart heater control with AUX relays (2 per pool) which also allows for controlling salt systems or ancillary chemicals. Data recording and security. Langelier Index NSF, UL