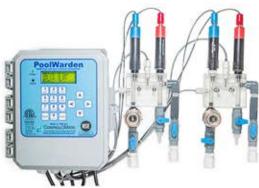

What is a PoolWarden and what can you do with it?

**The PoolWarden** can do everything a MiniWarden can do plus it is available in a Single or Dual ORP/pH/Temp controller with optional Free Chlorine via our TrueDPD colorimetric residual reader that not only feeds sanitizer and pH control, but can also control heaters with 2 daily set points for heaters, backup sanitizers, acid and CO2 control, automated enzyme and de-foamer feed with 2 auxiliary relays per pool that can be dry contact or incoming 110/220 VAC. Cyanuric Acid ORP offset programming is standard to help maintain more consistent chlorine levels in pools with cyanic acid. Can be used with Chlorine or Bromine.

#### **PoolWarden**

1 or 2 pool ORP/pH controller with temperature monitoring and EnergySmart heater control with AUX relays (2 per pool) which also allows for controlling salt systems or ancillary chemicals. Data recording and security. Langelier Index NSF, UL

#### The Best System In Its Class w/TruePool Management

Manage water quality & operating costs. The PoolWarden is a single or dual pool chemical automation system with proportional feed of sanitizer/acid/CO2/base for extremely precise chemical control on any size pool or spa with equipment any distance from pool. 2 AUX relays per pool increases its functionality.