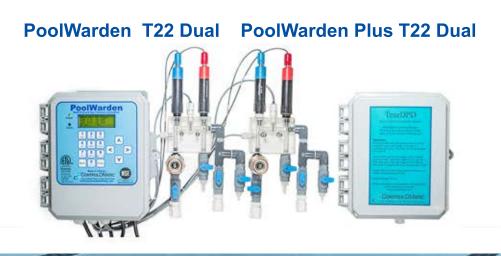

#### PoolWarden T22

1 or 2 pool Free Chlorine/ORP/pH controller with temperature monitoring and EnergySmart heater control with AUX relays (2 per pool) which also allows for controlling salt systems or ancillary chemicals. Data recording and security. Langelier Index, NSF 50, UL

#### **PoolWarden Plus T22**

0

1 or 2 pool ORP/pH controller with temperature monitoring with AUX relays (2 per pool) which also allows for controlling heaters, salt systems or ancillary chemicals. Data recording and security. Langelier/Ryzner Indexes. Ethernet, WIFI, USB, Bluetooth built in. DirectConnect internet communication. NSF 50, UL. Optional Bluetooth printer.

Pre-Mounted Dual System P/N PW-DMTD

Pre-Mounted Dual System P/N PW+-DMTD