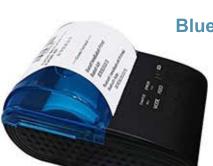

#### **Bluetooth Printer**

Print controller readings data without cables or expensive Serial printers. 30' range.

P/N PW-BLUE-PRINT

5 PK Paper Rolls P/N ThermalPaper

0