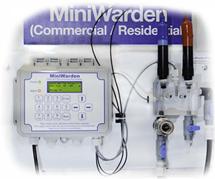

What is a MiniWarden and what can you do with it?

**The MiniWarden**, a low cost Residential/Commercial ORP-pH chemical automation system with temperature monitoring that has 2 selectable modes of operation, Simple & Advanced. The Simple Mode works off easy to use cycle times and selectable ORP & pH spreads to simplify proportional feed. The Advanced Mode allows for extremely precise chemical feed much like expensive pulse feeders for those situations that require more specific feed cycles. Choose between acid and base feed as well as ORP dry contact or 110VAC to accommodate and feed system including salt systems. A gold ORP sensor can be added when using salt or liquid chlorine. pH can be adjusted with acid, base or CO2. When in Advanced Mode, the effects of acid feed on lowering alkalinity can be minimized with the precision programming. Monitoring the Langelier Index by inputting alkalinity and hardness. It can be used with Chlorine or Bromine.

#### **MiniWarden**

Low cost, residential/commercial ORP/pH controller with temperature monitoring. Selectible Simple or Advanced mode. Langelier Index, Data & Security, NSF, UL

Machined Acrylic Flow Cell with magnetic flow switch

## MiniWarden

**Residential & Commercial Automation** 

#### Extreme Value & Versatility On A Budget

The MiniWarden gets a new level of simplicity with the Simple Mode cycle time setup. Choose between Simple or Advanced modes and SetPoint Spread Proportional Feed of sanitizer/Acid/CO2/Base for extremely precise chemical control. Can be used for any type of system including salt with optional Gold ORP sensor.

MiniWarden Pre-Mounted P/N MW-MTD

#### **Key Features**

- Control ORP & pH
- Temperature Monitoring
- Simple or Advanced Mode
- Manual Relay Mode
- Password Protection
- ORP Relay Dry Contact or 110VAC
- Langelier Index Display
- Data Recording
- NSF, UL Certifications
- 5 Year Electronics Warranty, 1 Year Sensors & Flow Cell