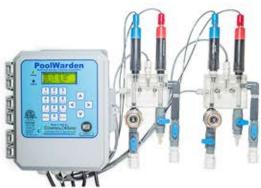

#### The Best System In Its Class w/TruePool Management

Manage water quality & operating costs. The PoolWarden is a single or dual pool chemical automation system with proportional feed of sanitizer/acid/CO2/base for extremely precise chemical control on any size pool or spa with equipment any distance from pool. 2 AUX relays per pool increases its functionality.

Pre-Mounted Dual System P/N PW-DMTD