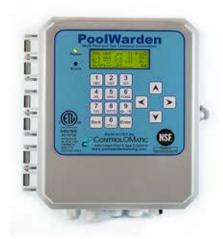

What is a PoolWarden and what can you do with it?

**The PoolWarden** can do everything a MiniWarden can do plus it is available in a Single or Dual ORP/pH/Temp controller with optional Free Chlorine via our TrueDPD colorimetric residual reader that not only feeds sanitizer and pH control, but can also control heaters with 2 daily set points for heaters, backup sanitizers, acid and CO2 control, automated enzyme and de-foamer feed with 2 auxiliary relays per pool that can be dry contact or incoming 110/220 VAC. Cyanuric Acid ORP offset programming is standard to help maintain more consistent chlorine levels in pools with cyanic acid. Can be used with Chlorine or Bromine.

#### **PoolWarden**

1 or 2 pool ORP/pH controller with temperature monitoring and EnergySmart heater control with AUX relays (2 per pool) which also allows for controlling salt systems or ancillary chemicals. Data recording and security. Langelier Index NSF, UL

#### PoolWarden T22

1 or 2 pool Free Chlorine/ORP/pH controller with temperature monitoring and EnergySmart heater control with AUX relays (2 per pool) which also allows for controlling salt systems or ancillary chemicals. Data recording and security. Langelier Index, NSF 50, UL