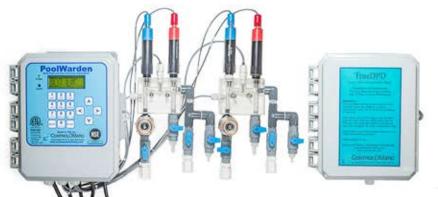

What is a PoolWarden and what can you do with it?

**The PoolWarden** can do everything a MiniWarden can do plus it is available in a Single or Dual ORP/pH/Temp controller with optional Free Chlorine via our TrueDPD colorimetric residual reader that not only feeds sanitizer and pH control, but can also control heaters with 2 daily set points for heaters, backup sanitizers, acid and CO2 control, automated enzyme and de-foamer feed with 2 auxiliary relays per pool that can be dry contact or incoming 110/220 VAC. Cyanuric Acid ORP offset programming is standard to help maintain more consistent chlorine levels in pools with cyanic acid. Can be used with Chlorine or Bromine.

**The PoolWarden Plus** has advanced communication and comes standard with Ethernet, WIFI, USB and Bluetooth which allows for operation via a smart phone, tablet or PC from anywhere an internet connection is available. A low cost Bluetooth printer is also available eliminating the need for expensive serial printers with cable restrictions. The PoolWarden Plus also has the ability for easy software updates for expanding plug and play accessories and user experience capabilities. You can also manage chemical costs as well as proactively address problems before they get out of hand.

#### The Best System In Its Class w/TruePool Management

Manage water quality & operating costs. The PoolWarden is a single or dual pool chemical automation system with proportional feed of sanitizer/acid/CO2/base for extremely precise chemical control on any size pool or spa with equipment any distance from pool. 2 AUX relays per pool increases its functionality.

#### The Best System In Its Class w/TruePool Management

Manage water quality & operating costs. The PoolWarden Plus gets a new level of simplicity and sophistication with our new built-in communication modual. Choose between Cycle or Mixing Time and Set-Point Spread Proportional Feed of sanitizer/acid/CO2/base for extremely precise chemical control on any size pool or spa with equipment any distance from pool. 2 AUX relays per pool increases its functionality.