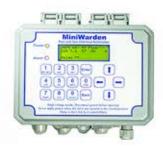

What is a MiniWarden and what can you do with it?

**The MiniWarden**, a low cost Residential/Commercial ORP-pH chemical automation system with temperature monitoring that has 2 selectable modes of operation, Simple & Advanced. The Simple Mode works off easy to use cycle times and selectable ORP & pH spreads to simplify proportional feed. The Advanced Mode allows for extremely precise chemical feed much like expensive pulse feeders for those situations that require more specific feed cycles. Choose between acid and base feed as well as ORP dry contact or 110VAC to accommodate and feed system including salt systems. A gold ORP sensor can be added when using salt or liquid chlorine. pH can be adjusted with acid, base or CO2. When in Advanced Mode, the effects of acid feed on lowering alkalinity can be minimized with the precision programming. Monitoring the Langelier Index by inputting alkalinity and hardness. It can be used with Chlorine or Bromine.

#### **MiniWarden**

Low cost, residential/commercial ORP/pH controller with temperature monitoring. Selectible Simple or Advanced mode. Langelier Index, Data & Security, NSF, UL

Machined Acrylic Flow Cell with magnetic flow switch