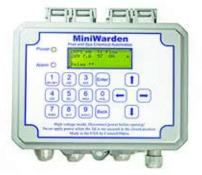

What is a MiniWarden and what can you do with it?

**The MiniWarden**, a low cost Residential/Commercial ORP-pH chemical automation system with temperature monitoring that has 2 selectable modes of operation, Simple & Advanced. The Simple Mode works off easy to use cycle times and selectable ORP & pH spreads to simplify proportional feed. The Advanced Mode allows for extremely precise chemical feed much like expensive pulse feeders for those situations that require more specific feed cycles. Choose between acid and base feed as well as ORP dry contact or 110VAC to accommodate and feed system including salt systems. A gold ORP sensor can be added when using salt or liquid chlorine. pH can be adjusted with acid, base or CO2. When in Advanced Mode, the effects of acid feed on lowering alkalinity can be minimized with the precision programming. Monitoring the Langelier Index by inputting alkalinity and hardness. It can be used with Chlorine or Bromine.

#### **MiniWarden**

Low cost, residential/commercial ORP/pH controller with temperature monitoring. Selectible Simple or Advanced mode. Langelier Index, Data & Security, NSF, UL

Machined Acrylic Flow Cell with magnetic flow switch