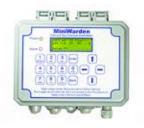

What is a MiniWarden and what can you do with it?

**The MiniWarden**, a low cost Residential/Commercial ORP-pH chemical automation system with temperature monitoring that has 2 selectable modes of operation, Simple & Advanced. The Simple Mode works off easy to use cycle times and selectable ORP & pH spreads to simplify proportional feed. The Advanced Mode allows for extremely precise chemical feed much like expensive pulse feeders for those situations that require more specific feed cycles. Choose between acid and base feed as well as ORP dry contact or 110VAC to accommodate and feed system including salt systems. A gold ORP sensor can be added when using salt or liquid chlorine. pH can be adjusted with acid, base or CO2. When in Advanced Mode, the effects of acid feed on lowering alkalinity can be minimized with the precision programming. Monitoring the Langelier Index by inputting alkalinity and hardness. It can be used with Chlorine or Bromine.

#### **MiniWarden**

Low cost, residential/commercial ORP/pH controller with temperature monitoring. Selectible Simple or Advanced mode. Langelier Index, Data & Security, NSF, UL

Machined Acrylic Flow Cell with magnetic flow switch

## MiniWarden

**Residential & Commercial Automation** 

#### Extreme Value & Versatility On A Budget

The MiniWarden gets a new level of simplicity with the Simple Mode cycle time setup. Choose between Simple or Advanced modes and SetPoint Spread Proportional Feed of sanitizer/Acid/CO2/Base for extremely precise chemical control. Can be used for any type of system including salt with optional Gold ORP sensor.

#### **Key Features**

- Control ORP & pH
- Temperature Monitoring
- Simple or Advanced Mode
- Manual Relay Mode
- Password Protection
- ORP Relay Dry Contact or 110VAC
- Langelier Index Display
- Data Recording
- NSF, UL Certifications
- 5 Year Electronics Warranty, 1 Year Sensors & Flow Cell