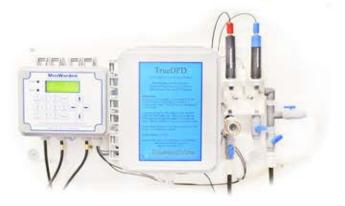

#### **TrueDPD The Standard In Free Chlorine Testing**

The PoolWarden FAC has all the features of the PoolWarden along with DPD Free Chlorine testing in PPM. Unlike Calculated PPM based on ORP/pH levels, DPD is a True FAC residual reading. DPD is also used to calibrate amperometric and solid state sensors.

TrueDPD Colorimetric Sensor

#### **TrueDPD Key Features**

- Automated DPD Test
- Unaffected By Flow Rate Through Sample Cell Like PPM Probes
- Unaffected By Cyanuric Acid, Tested To 300 PPM
- Unaffected By Scaling or Corrosive Conditions
- Adjustable Test Cycle

CONTROLOMATIC

Automated Pool & Spa Solutions

0

Manual Test Sequence & Diagnostics

- No Expensive PPM Probes
- Works w/Supplied Powder or LaMotte 1B Reagents
- Supplied Powder Reagent Mixes With Distilled Water
- Powder Reagent Lasts Approximately
  1 year Under Normal Conditions
- 12DC Power Supply Included
- Low Cost Annual Maintenace Kit