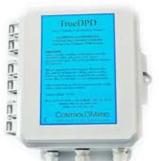

#### **TrueDPD The Standard In Free Chlorine Testing**

The PoolWarden FAC has all the features of the PoolWarden along with DPD Free Chlorine testing in PPM. Unlike Calculated PPM based on ORP/pH levels, DPD is a True FAC residual reading. DPD is also used to calibrate amperometric and solid state sensors.

#### **TrueDPD Key Features**

- Automated DPD Test
- Unaffected By Flow Rate Through Sample Cell Like PPM Probes
- Unaffected By Cyanuric Acid, Tested To 300 PPM
- Unaffected By Scaling or Corrosive Conditions
- Adjustable Test Cycle